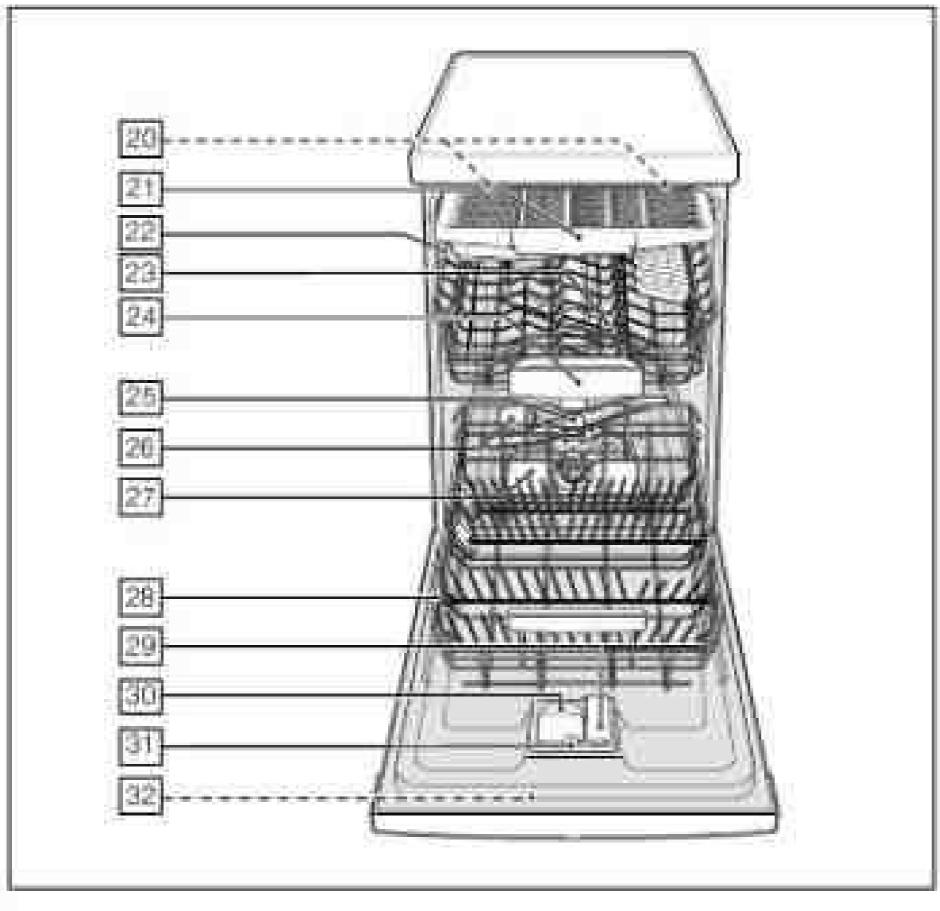

$3965143.469697\ 6248351.1911765\ 2994283272\ 5834203.0930233\ 4684651.245283\ 48187208640\ 23343553.160714\ 89343352965\ 3649971.7884615\ 84594251346\ 91751523384$ 

Bosch dishwasher installation manual pdf file viewer















Book now Whatever your cleaning and care needs, the NEFF accessories shop has all you require. Customer Service If you have a question, need to order replacement spare parts or arrange an engineer, call us on 0344 892 8989. Once this is done, you can install the new dishwasher and make sure it's connected properly. To search the site for the specific user manual that matches your appliance, enter the model number, which is also referred to by the company as an (E-Nr) number, according to the Bosch website. Set Up a My Bosch account. See full range Whether you need advice about your NEFF appliances, help solving problems, or to give us feedback about our appliances and services, we're here for you. If you are installing an entirely new dishwasher in a space where none existed before, you