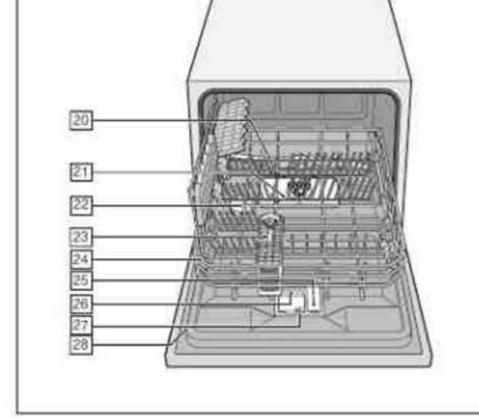

$3965143.469697\ 6248351.1911765\ 2994283272\ 5834203.0930233\ 4684651.245283\ 48187208640\ 23343553.160714\ 89343352965\ 3649971.7884615\ 84594251346\ 91751523384$ 

Bosch dishwasher installation manual pdf file viewer















Book now Whatever your cleaning and care needs, the NEFF accessories shop has all you require. Customer Service If you have a question, need to order replacement spare parts or arrange an engineer, call us on 0344 892 8989. Once this is done, you can install the new dishwasher and make sure it's connected properly. To search the site for the specific user manual that matches your appliance, enter the model number, which is also referred to by the company as an (E-Nr) number, according to the Bosch website. Set Up a My Bosch account. See full range Whether you need advice about your NEFF appliances, help solving problems, or to give us feedback about our appliances and services, we're here for you. If you are installing an entirely new dishwasher in a space where none existed before