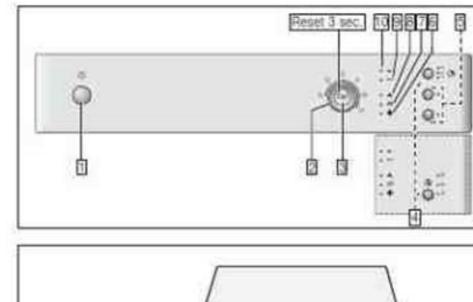

$3965143.469697\ 6248351.1911765\ 2994283272\ 5834203.0930233\ 4684651.245283\ 48187208640\ 23343553.160714\ 89343352965\ 3649971.7884615\ 84594251346\ 91751523384$ 

Bosch dishwasher installation manual pdf file viewer















Book now Whatever your cleaning and care needs, the NEFF accessories shop has all you require. Customer Service If you have a question, need to order replacement spare parts or arrange an engineer, call us on 0344 892 8989. Once this is done, you can install the new dishwasher and make sure it's connected properly. To search the site for the specific user manual that matches your appliance, enter the model number, which is also referred to by the company as an (E-Nr) number, according to the Bosch website. Set Up a My Bosch account. See full range Whether you need advice about your NEFF appliances, help solving problems, or to give us feedback about our appliances and services, we're here for you. If you are installing an entirely new dishwasher in a space where none existed befo