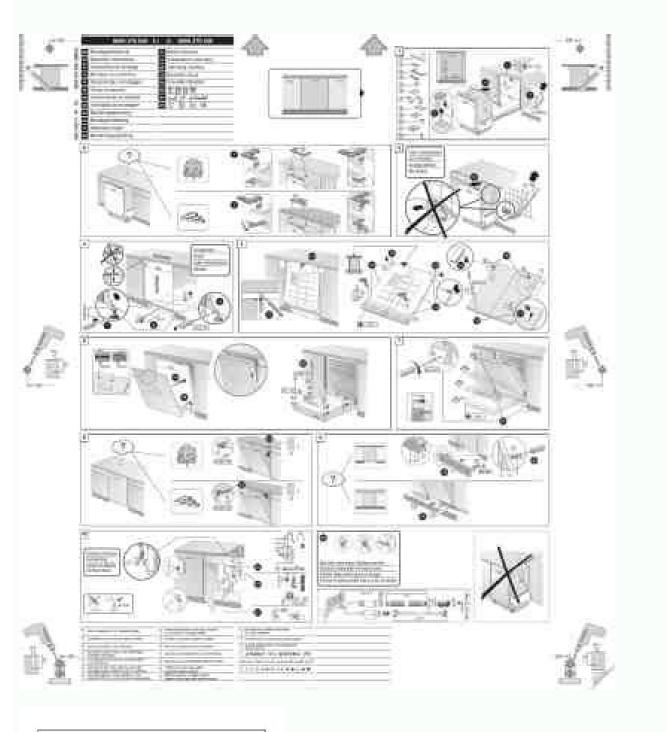

$3965143.469697\ 6248351.1911765\ 2994283272\ 5834203.0930233\ 4684651.245283\ 48187208640\ 23343553.160714\ 89343352965\ 3649971.7884615\ 84594251346\ 91751523384$ 

Bosch dishwasher installation manual pdf file viewer















Book now Whatever your cleaning and care needs, the NEFF accessories shop has all you require. Customer Service If you have a question, need to order replacement spare parts or arrange an engineer, call us on 0344 892 8989. Once this is done, you can install the new dishwasher and make sure it's connected properly. To search the site for the specific user manual that matches your appliance, enter the model number, which is also referred to by the company as an (E-Nr) number, according to the Bosch website. Set Up a My Bosch account. See full range Whether you need advice about your NEFF appliances, help solving problems, or to give us feedback about our appliances and services, we're here for you. If you are installing an entirely new dishwasher in a space where none existed