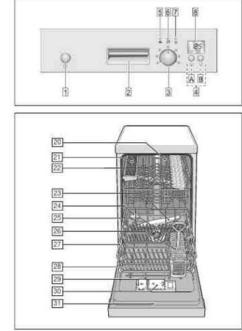

$3965143.469697\ 6248351.1911765\ 2994283272\ 5834203.0930233\ 4684651.245283\ 48187208640\ 23343553.160714\ 89343352965\ 3649971.7884615\ 84594251346\ 91751523384$ 

Bosch dishwasher installation manual pdf file viewer















Book now Whatever your cleaning and care needs, the NEFF accessories shop has all you require. Customer Service If you have a question, need to order replacement spare parts or arrange an engineer, call us on 0344 892 8989. Once this is done, you can install the new dishwasher and make sure it's connected properly. To search the site for the specific user manual that matches your appliance, enter the model number, which is also referred to by the company as an (E-Nr) number, according to the Bosch website. Set Up a My Bosch account. See full range Whether you need advice about your NEFF appliances, help solving problems, or to give us feedback about our appliances and services, we're here for you. If you are installing an entirely new dishwasher in a space where none existed be