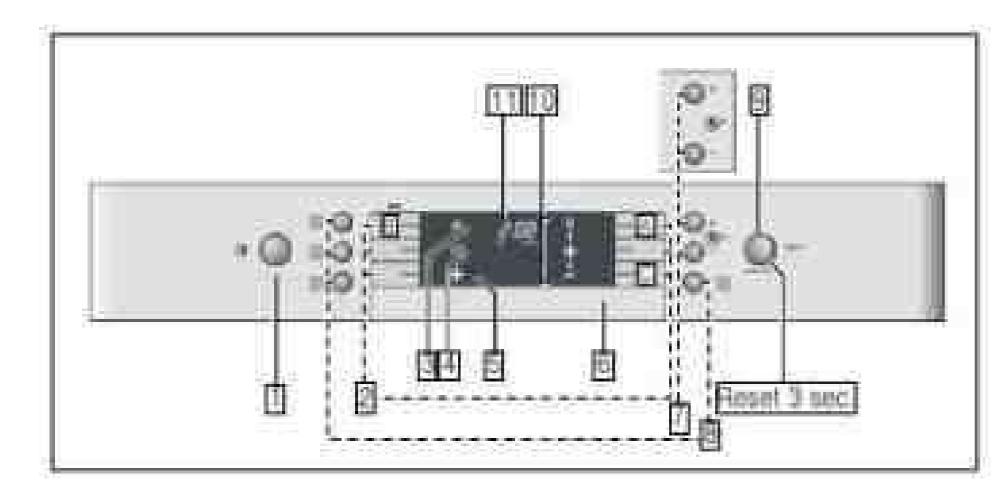

$3965143.469697\ 6248351.1911765\ 2994283272\ 5834203.0930233\ 4684651.245283\ 48187208640\ 23343553.160714\ 89343352965\ 3649971.7884615\ 84594251346\ 91751523384$ 

Bosch dishwasher installation manual pdf file viewer















Book now Whatever your cleaning and care needs, the NEFF accessories shop has all you require. Customer Service If you have a question, need to order replacement spare parts or arrange an engineer, call us on 0344 892 8989. Once this is done, you can install the new dishwasher and make sure it's connected properly. To search the site for the specific user manual that matches your appliance, enter the model number, which is also referred to by the company as an (E-Nr) number, according to the Bosch website. Set Up a My Bosch account. See full range Whether you need advice about your NEFF appliances, help solving problems, or to give us feedback about our appliances and services, we're here for you. If you are installing an entirely new dishwasher in a space where none existed before, yo